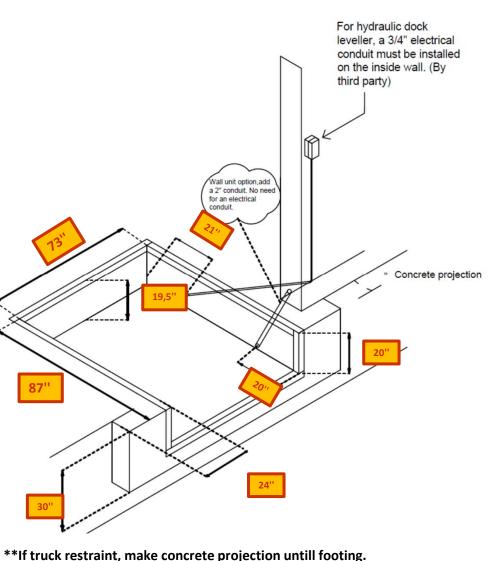

## **Nominal Pit Size** Width Length Front Height **Rear Heig** 6' 8' 20" 19.5" 1828 mm 2438 mm 495 mm 508 mm **Actual Pit Size** Width Length Front Height Rear Heigh 19.5" 73" 87" 20" 1854 mm 2209 mm 508 mm 495 mm **Curb Angle Dimensions** 2600 mm 79" ront Width Rear Width 79" 2600 mm 84'' 2133 mm

 Length
 84"
 2133 mm

 Height
 20"
 508 mm

 When there is a downward slope towards the

building, the dock leveler and the bumpers will be installed projecting outwards according to the

## slope's percentage.

| Slope's %                                              | Concrete's Projection* |        |  |
|--------------------------------------------------------|------------------------|--------|--|
| 2%                                                     | 2 1/2"                 | 64 mm  |  |
| 4%                                                     | 6''                    | 127 mm |  |
| 6%                                                     | 7 1/2"                 | 191 mm |  |
| 8%                                                     | 10''                   | 254 mm |  |
| *Projection calculated from the back of the door seal* |                        |        |  |